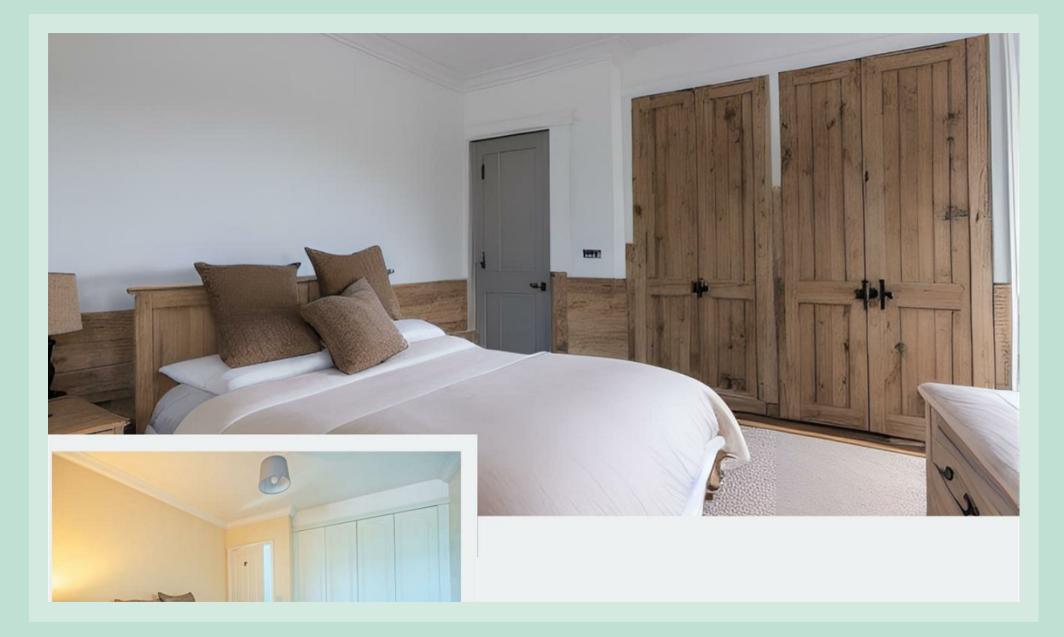

The main house features two comfortable and well-appointed bedrooms. The master bedroom is a very spacious and light room which boasts a large en-suite bathroom. The second bedroom on the ground floor also has an en-suite bathroom and enjoys views to the rear garden. On the first floor there is a further room (currently used as a bedroom). This room has roof windows and a walk in storage cupboard.