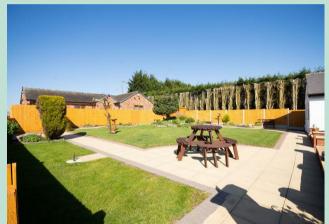

Outside, the property boasts a beautiful rear garden, which has been lovingly maintained and features a variety of trees, plants, and shrubs. The garden provides a wonderful space for outdoor entertaining or simply relaxing and enjoying the stunning views of the surrounding countryside. To the front of the property is a large block paved in/out driveway with electric remote controlled gates. There is also a double garage which could be converted into further living accommodation (subject to planning consent)