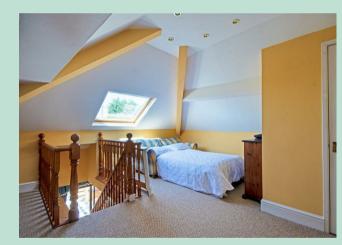

The main house features two comfortable and well-appointed bedrooms. The master bedroom is a very spacious and light room which boasts a large en-suite bathroom. The second bedroom on the ground floor also has an en-suite bathroom and enjoys views to the rear garden. On the first floor there is a further room (currently used as a bedroom). This room has roof windows and a walk in storage cupboard.