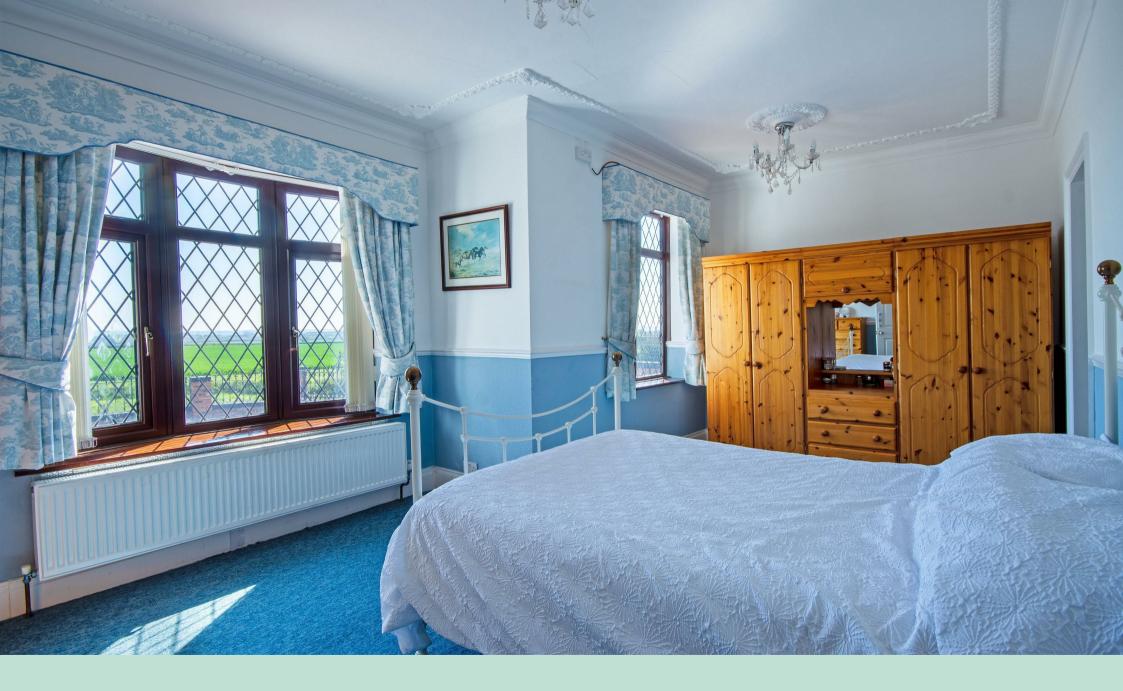

The main house features two comfortable and well-appointed bedrooms. The master bedroom is a very spacious and light room which boasts a large en-suite bathroom. The second bedroom on the ground floor also has an en-suite bathroom and enjoys views to the rear garden. On the first floor there is a further room (currently used as a bedroom). This room has roof windows and a walk in storage cupboard.