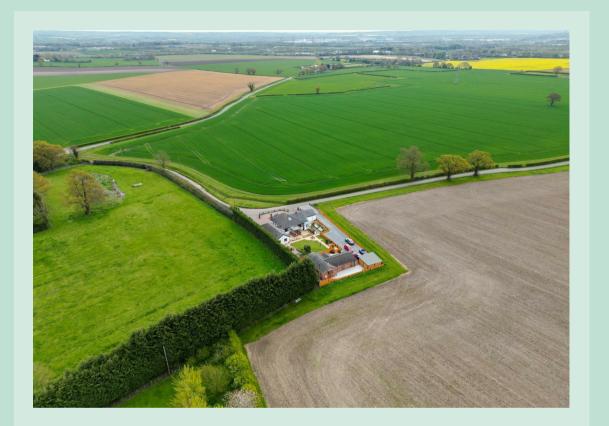

#### Why this home is Chosen...

This very versatile property is situated in Wishaw, on the outskirts of Sutton Coldfield and benefits from panoramic views over open countryside. The main bungalow has 2/3 bedrooms with the added bonus of a separate self contained 1 bedroom annex. The two properties have been successfully let for several years but will be available with vacant possession.

#### A quick tour

Highlights of this unique property include:

- \* Flexible living accommodation
- \* Self contained annex
- \* Beautiful panoramic views
- \* Semi rural location
- \* Beautifully landscaped rear garden
- \* Large in/out driveway
- \* Electronic gates
- \* Did we mention the stunning views?

Outside, the property boasts a beautiful rear garden, which has been lovingly maintained and features a variety of trees, plants, and shrubs. The garden provides a wonderful space for outdoor entertaining or simply relaxing and enjoying the stunning views of the surrounding countryside. To the front of the property is a large block paved in/out driveway with electric remote controlled gates. There is also a double garage which could be converted into further living accommodation (subject to planning consent)