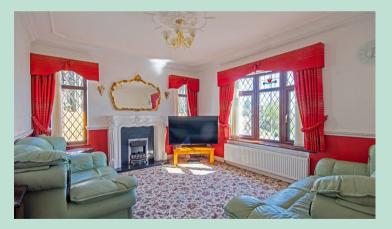

As you step into the main house, you are greeted by a bright and spacious porch and hallway which leads into the living area with large windows that flood the room with natural light and allows you to enjoy the stunning countryside views. The open-plan design kitchen/ dining room creates a warm and inviting space for family and friends to gather. The kitchen is fully equipped with a range cooker, ample counter space, and plenty of storage, making meal preparation a breeze. There are two utility rooms off the kitchen with lots of further storage.there are a further two reception rooms on the ground floor, one is currently used as a home office and the second is a beautiful conservatory, which overlooks the manicured rear gardens.

The main house features two comfortable and well-appointed bedrooms. The master bedroom is a very spacious and light room which boasts a large en-suite bathroom. The second bedroom on the ground floor also has an en-suite bathroom and enjoys views to the rear garden. On the first floor there is a further room (currently used as a bedroom). This room has roof windows and a walk in storage cupboard.