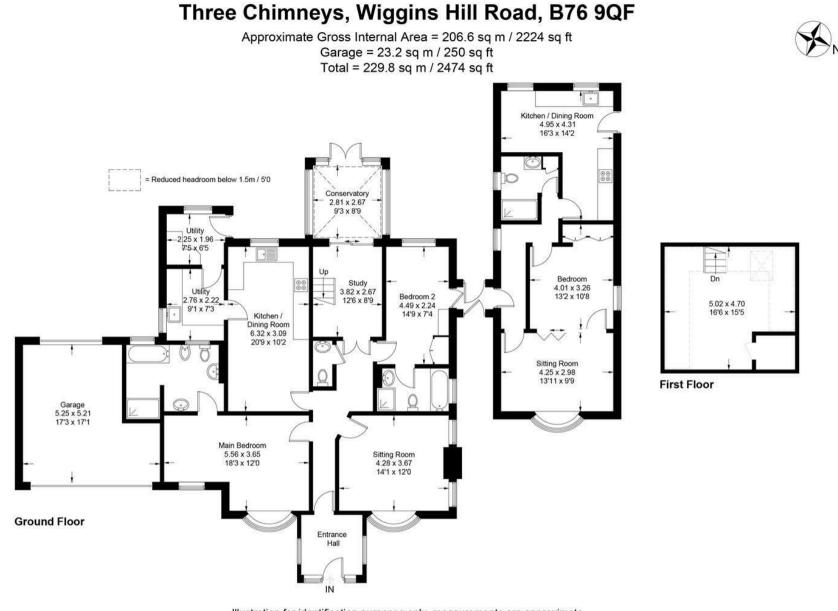

Illustration for identification purposes only, measurements are approximate, not to scale. floorplansUsketch.com © (ID958984)

THREE CHIMNEYS BUNGALOW WIGGINS HILL ROAD WISHAW, SUTTON COLDFIELD