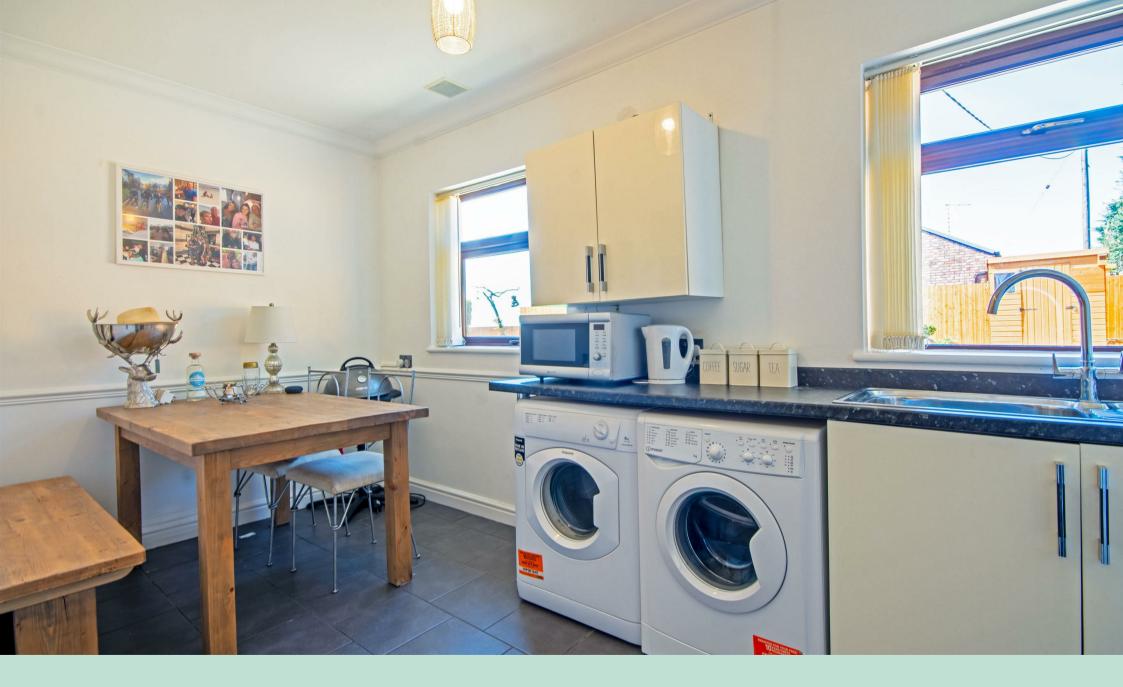

As you step into the main house, you are greeted by a bright and spacious porch and hallway which leads into the living area with large windows that flood the room with natural light and allows you to enjoy the stunning countryside views. The open-plan design kitchen/ dining room creates a warm and inviting space for family and friends to gather. The kitchen is fully equipped with a range cooker, ample counter space, and plenty of storage, making meal preparation a breeze. There are two utility rooms off the kitchen with lots of further storage.there are a further two reception rooms on the ground floor, one is currently used as a home office and the second is a beautiful conservatory, which overlooks the manicured rear gardens.