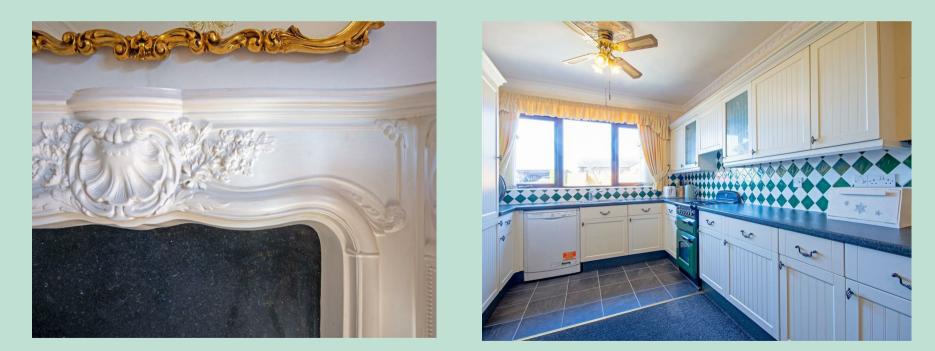

As you step into the main house, you are greeted by a bright and spacious porch and hallway which leads into the living area with large windows that flood the room with natural light and allows you to enjoy the stunning countryside views. The open-plan design kitchen/ dining room creates a warm and inviting space for family and friends to gather. The kitchen is fully equipped with a range cooker, ample counter space, and plenty of storage, making meal preparation a breeze. There are two utility rooms off the kitchen with lots of further storage.there are a further two reception rooms on the ground floor, one is currently used as a home office and the second is a beautiful conservatory, which overlooks the manicured rear gardens.