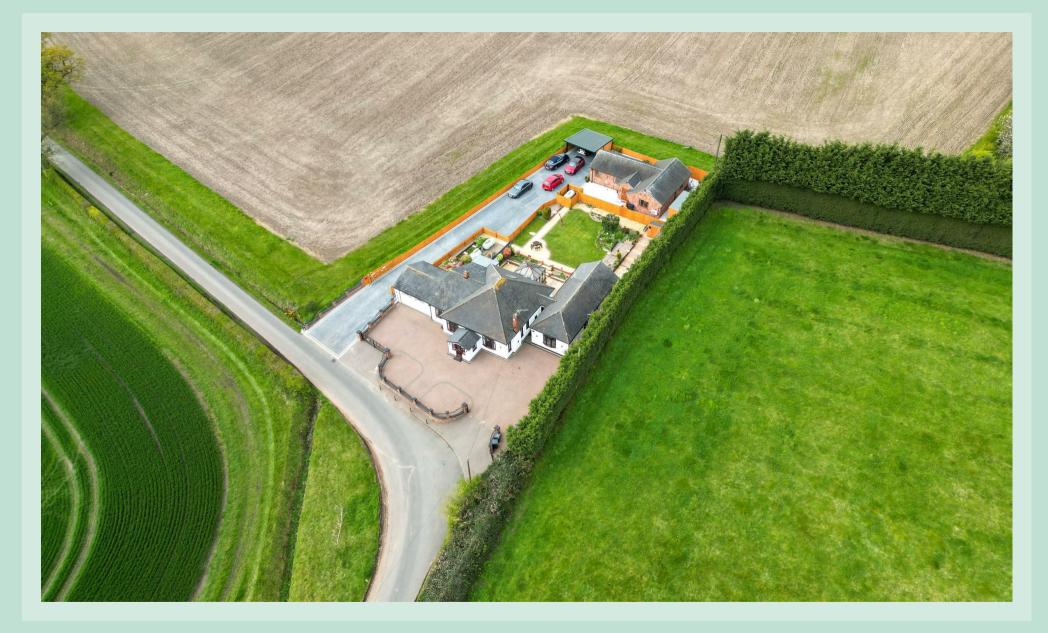

## THREE CHIMNEYS BUNGALOW,

WISHAW, SUTTON COLDFIELD - GUIDE PRICE £750,000

#### Why this home is Chosen...

This very versatile property is situated in Wishaw, on the outskirts of Sutton Coldfield and benefits from panoramic views over open countryside. The main bungalow has 2/3 bedrooms with the added bonus of a separate self contained 1 bedroom annex. The two properties have been successfully let for several years but will be available with vacant possession.

#### A quick tour

Highlights of this unique property include:

- \* Flexible living accommodation
- \* Self contained annex
- \* Beautiful panoramic views
- \* Semi rural location
- \* Beautifully landscaped rear garden
- \* Large in/out driveway
- \* Electronic gates
- \* Did we mention the stunning views?

Outside, the property boasts a beautiful rear garden, which has been lovingly maintained and features a variety of trees, plants, and shrubs. The garden provides a wonderful space for outdoor entertaining or simply relaxing and enjoying the stunning views of the surrounding countryside. To the front of the property is a large block paved in/out driveway with electric remote controlled gates. There is also a double garage which could be converted into further living accommodation (subject to planning consent)