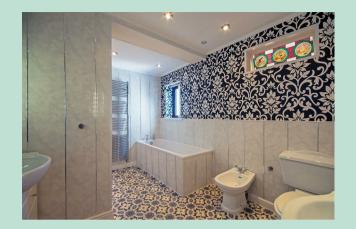

The main house features two comfortable and well-appointed bedrooms. The master bedroom is a very spacious and light room which boasts a large en-suite bathroom. The second bedroom on the ground floor also has an en-suite bathroom and enjoys views to the rear garden. On the first floor there is a further room (currently used as a bedroom). This room has roof windows and a walk in storage cupboard.