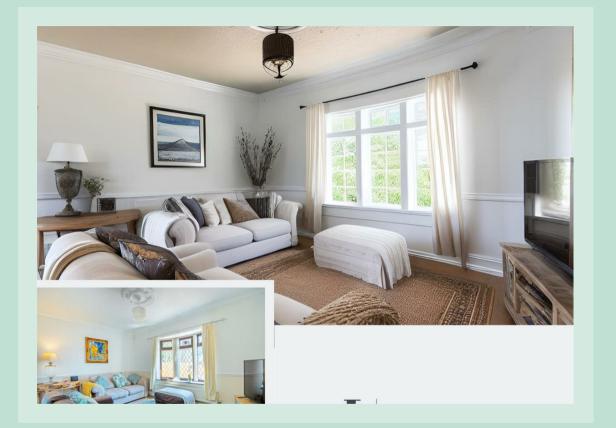

As you step into the main house, you are greeted by a bright and spacious porch and hallway which leads into the living area with large windows that flood the room with natural light and allows you to enjoy the stunning countryside views. The open-plan design kitchen/ dining room creates a warm and inviting space for family and friends to gather. The kitchen is fully equipped with a range cooker, ample counter space, and plenty of storage, making meal preparation a breeze. There are two utility rooms off the kitchen with lots of further storage.there are a further two reception rooms on the ground floor, one is currently used as a home office and the second is a beautiful conservatory, which overlooks the manicured rear gardens.

The main house features two comfortable and well-appointed bedrooms. The master bedroom is a very spacious and light room which boasts a large en-suite bathroom. The second bedroom on the ground floor also has an en-suite bathroom and enjoys views to the rear garden. On the first floor there is a further room (currently used as a bedroom). This room has roof windows and a walk in storage cupboard.