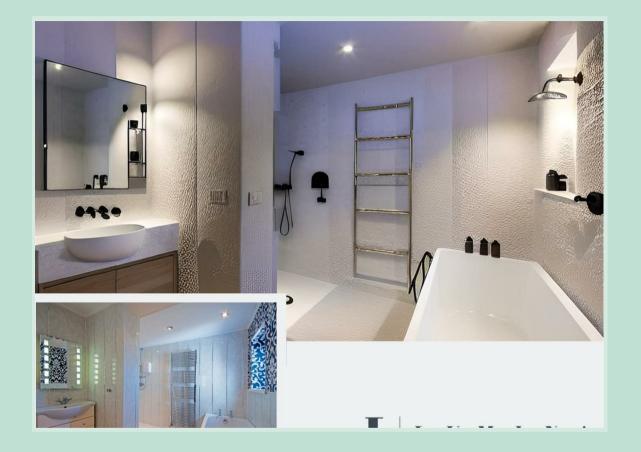

The main house features two comfortable and well-appointed bedrooms. The master bedroom is a very spacious and light room which boasts a large en-suite bathroom. The second bedroom on the ground floor also has an en-suite bathroom and enjoys views to the rear garden. On the first floor there is a further room (currently used as a bedroom). This room has roof windows and a walk in storage cupboard.