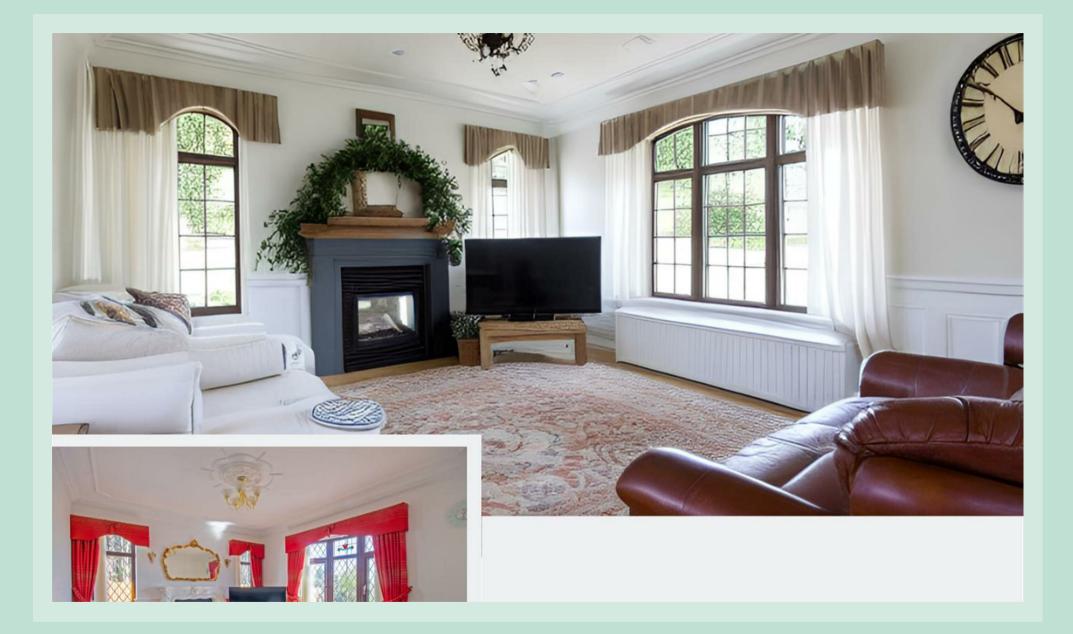

As you step into the main house, you are greeted by a bright and spacious porch and hallway which leads into the living area with large windows that flood the room with natural light and allows you to enjoy the stunning countryside views. The open-plan design kitchen/ dining room creates a warm and inviting space for family and friends to gather. The kitchen is fully equipped with a range cooker, ample counter space, and plenty of storage, making meal preparation a breeze. There are two utility rooms off the kitchen with lots of further storage.there are a further two reception rooms on the ground floor, one is currently used as a home office and the second is a beautiful conservatory, which overlooks the manicured rear gardens.